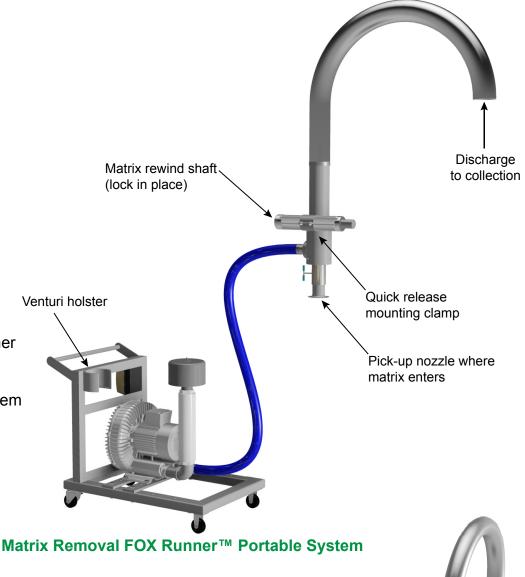

## For more information on this system, visit:

www.converteraccessory.com/runner

FOX Runner™ utilizes CAC's standard FOX TrimAway® pneumatic waste removal systems. These portable systems are shipped completely assembled and ready to use. As with all FOX TrimAway systems, FOX Runner has a unique venturi at its' heart. Teamed with a powerful, efficient and quiet regenerative blower, FOX Runner is able to generate suction and pressure air streams to pick up and convey your edge trim, die cut pieces or matrix from your machine.

FOX Runner™ systems are available for matrix removal where portability is desired. Similar to FOX TrimAway's standard pneumatic matrix removal systems, FOX Runner matrix removal systems are PTFE lined to stop exposed adhesives adherence to system components.