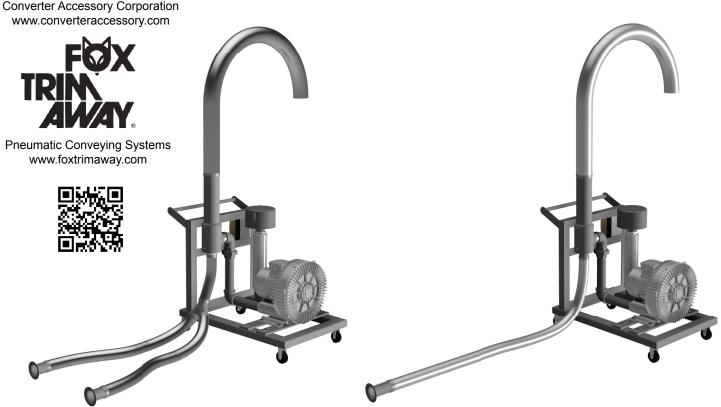

## FOX Runner™ Portable Pneumatic Waste Removal Systems

Two Pick-up FOX Runner™ Portable System

One Pick-up FOX Runner™ Portable System

## For more information on this system, visit:

www.converteraccessory.com/runner

FOX Runner™ utilizes CAC's standard FOX TrimAway® pneumatic waste removal systems. These portable systems are shipped completely assembled and ready to use. As with all FOX TrimAway systems, FOX Runner has a unique venturi at its' heart. Teamed with a powerful, efficient and quiet regenerative blower, FOX Runner is able to generate suction and pressure air streams to pick up and convey your edge trim, die cut pieces or matrix from your machine.

- Turn key for fast and easy installation and operation
- · Portable for operation at different stations
- Frame is heavy duty construction on durable castors
- Venturi is aluminum construction adjustable for individual requirements
- Regenerative blower is energy efficient, quiet and low maintance
- Ducting is semi rigid