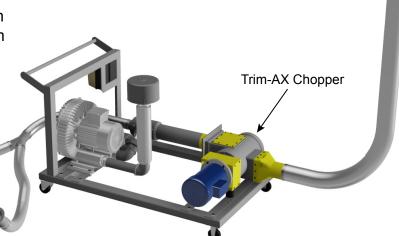

FOX Runner™ systems are available with CAC's built-in Trim-AX chopper where it is desired to chop edge trim or waste matrix. Chopped edge trim is much easier to convey long distances. It is easier to dispose of and waste containers last much longer between emptying.

**FOX Runner™ Portable System with Chopper** 

**Converter Accessory Corporation** 

201 Alpha Road, PO Box 188, Wind Gap, PA 18091-0188

www.converteraccessory.com sales@converteraccessory.com

Phone: 800-433-2413 Fax: 800-610-863-6008 610-